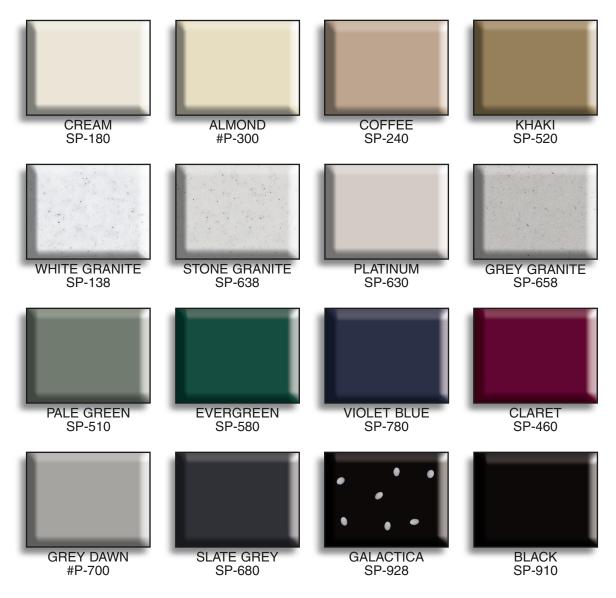

### **Polly® Solid Plastic Color Chart**

Our standard plastic partition products are made from High-density polyethylene (HDPE), and will never rust, dent or break. Metpar has proven itself in the toughest environments including schools, stadiums, and any high traffic public washroom facility. But it doesn't stop there - it works beautiful in high-end installations such as country clubs and office buildings. Available with matching or complimentary plastic shoes and brackets (see back for match suggestions). Color may vary due to printing process. Contact Metpar for actual sample material.

#### Old Santana Metpar

#### Shoe & Bracket Suggested Colors

| Black             | Black SP-910         | Black       |
|-------------------|----------------------|-------------|
| Blueberry         | Violet Blue SP-780   | Violet Blue |
| Bone              | Platinum SP-630      | Platinum    |
| Bronze            | Khaki SP-520         | Coffee      |
| Burgundy          | Claret SP-460        | Claret      |
| Canyon Granite    | Grey Granite SP-658  | Platinum    |
| Fossil            | Pale Green SP-510    | Pale Green  |
| Frost Granite     | White Granite SP-138 | Black       |
| Hunter            | Evergreen SP-580     | Evergreen   |
| Linen             | Cream SP-180         | Cream       |
| Mocha             | Coffee SP-240        | Coffee      |
| Moonlight Granite | Stone Granite SP-638 | Cream       |
| Paisley           | Galactica SP-928     | Black       |
| Slate             | Slate Grey SP-680    | Slate Grey  |
|                   | Almond #P-300        | Cream       |
|                   | Grey Dawn #P-700     | Grey Dawn   |